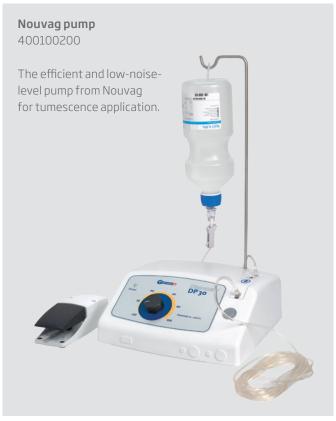

## ELVeS Accessories

| REF              | Product                                                      | PU * |
|------------------|--------------------------------------------------------------|------|
| AB2504           | Introducer Set 4F Easy Glide                                 | 20   |
| AB2522           | Introducer Set 6F                                            | 5    |
| AB2882           | Ultrasound Cover 15/240 cm with sterile gel                  | 20   |
| AB2805           | Go2ring slim 16GA IV catheter                                | 50   |
| AB2581           | Needle OD 0.80 x 120 mm (green) 21G                          | 100  |
| 400100200        | Dispenser DP 30 incl. Footpedal Vario                        | 1    |
| MP0009           | tubing set disposable,<br>Nouvag pump DP20 / DP30 compatible | 10   |
| L-ELVesSmart-Set | ELVeS® smart, Pullback device, Set                           | 1    |
| * Packaging unit |                                                              |      |