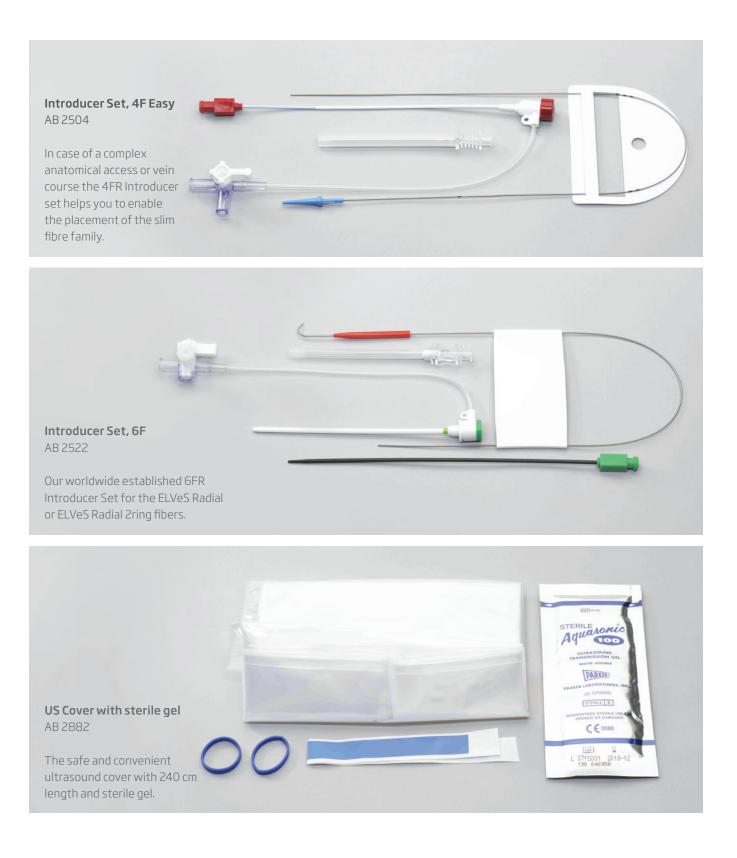

## ELVeS Accessories

| REF              | Product                                                      | PU * |
|------------------|--------------------------------------------------------------|------|
| AB2504           | Introducer Set 4F Easy Glide                                 | 20   |
| AB2522           | Introducer Set 6F                                            | 5    |
| AB2882           | Ultrasound Cover 15/240 cm with sterile gel                  | 20   |
| AB2805           | Go2ring slim 16GA IV catheter                                | 50   |
| AB2581           | Needle OD 0.80 x 120 mm (green) 21G                          | 100  |
| 400100200        | Dispenser DP 30 incl. Footpedal Vario                        | 1    |
| MP0009           | tubing set disposable,<br>Nouvag pump DP20 / DP30 compatible | 10   |
| L-ELVesSmart-Set | ELVeS® smart, Pullback device, Set                           | 1    |
| * Packaging unit |                                                              |      |