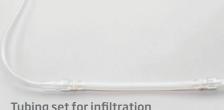

#### **Go2ring slim 16G** AB 2805

Our 16GA catheter with extended length of 50 mm for the fast placement of slim fibres.

TLA Needle AB 2581

Tumescence needle extralog 120 mm in practicle pack of 100.

**Tubing set for infiltration** MP0009

Tube for infiltrationspump (Nouvag DP20 and DP30) to facilitate deposition of tumescence solution.

ELVeS® smart, Pullback device, Set L-ELVesSmart-Set

The new fiber pullback device for continuous and homogenous withdrawal of all ELVeS® Radial fibers during the endovenous laser ablation of varicose veins in conjunction with the ELVeS Signal Software.