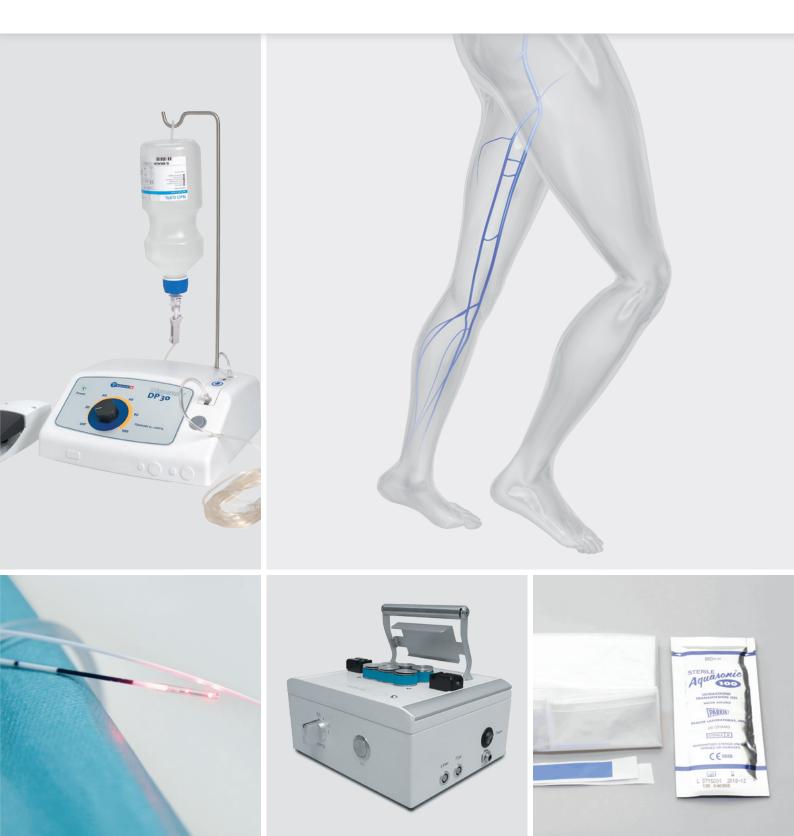

#### **Go2ring slim 16G** AB 2805

Our 16GA catheter with extended length of 50 mm for the fast placement of slim fibres.

TLA Needle AB 2581

Tumescence needle extralog 120 mm in practicle pack of 100.

**Tubing set for infiltration** MP0009

Tube for infiltrationspump (Nouvag DP20 and DP30) to facilitate deposition of tumescence solution.

ELVeS® smart, Pullback device, Set L-ELVesSmart-Set

The new fiber pullback device for continuous and homogenous withdrawal of all ELVeS® Radial fibers during the endovenous laser ablation of varicose veins in conjunction with the ELVeS Signal Software.

## ELVeS Accessories

| REF              | Product                                                      | PU * |
|------------------|--------------------------------------------------------------|------|
| AB2504           | Introducer Set 4F Easy Glide                                 | 20   |
| AB2522           | Introducer Set 6F                                            | 5    |
| AB2882           | Ultrasound Cover 15/240 cm with sterile gel                  | 20   |
| AB2805           | Go2ring slim 16GA IV catheter                                | 50   |
| AB2581           | Needle OD 0.80 x 120 mm (green) 21G                          | 100  |
| 400100200        | Dispenser DP 30 incl. Footpedal Vario                        | 1    |
| MP0009           | tubing set disposable,<br>Nouvag pump DP20 / DP30 compatible | 10   |
| L-ELVesSmart-Set | ELVeS® smart, Pullback device, Set                           | 1    |
| * Packaging unit |                                                              |      |