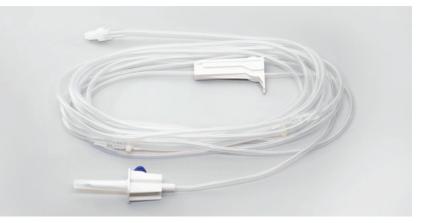

#### **Go2ring slim 16G** AB 2805

Our 16GA catheter with extended length of 50 mm for the fast placement of slim fibres.

TLA Needle AB 2581

Tumescence needle extralog 120 mm in practicle pack of 100.

**Tubing set for infiltration** MP0009

Tube for infiltrationspump (Nouvag DP20 and DP30) to facilitate deposition of tumescence solution.

ELVeS® smart, Pullback device, Set L-ELVesSmart-Set

The new fiber pullback device for continuous and homogenous withdrawal of all ELVeS® Radial fibers during the endovenous laser ablation of varicose veins in conjunction with the ELVeS Signal Software.